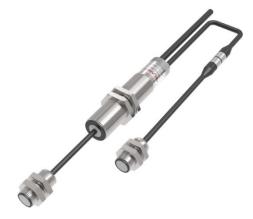

# **UR** Single or double sheet series

### **Feature Description**

- 3-way control outputs
- Learning single sheet based on any materials
- 3-way NPN/PNP output
- Testing single and double sheets of various materials
- Output can be changed through serial port upgrade
- Implement learning functions for different materials through teach-in lines
- Temperature compensation

#### Model specifications

| NPN NO | UR12-DC40D3NO | PNP NO | UR12-DC40D3PO |
|--------|---------------|--------|---------------|
| NPN NC | UR12-DC40D3NC | PNP NC | UR12-DC40D3PC |