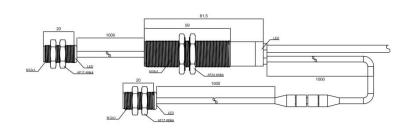

mperature | -25°C····70°C(248-343K)                                |
| Response delay   | About 4ms        | Storage temperature | -40°C····85°C(233-358K)                                |
| Judgment delay   | About 4ms        | Characteristics     | Support serial port upgrade and change the output type |
| Power on delay   | <300ms           | Material            | Copper nickel plating, plastic accessory               |
| Working voltage  | 1830VDC          | Protection degree   | IP67                                                   |
| No-load current  | <50mA            | Connection          | 2m PVC cable                                           |
| Type of output   | 3 way PNP/NPN    |                     |                                                        |

#### Dimension



# Wiring diagram



market@shlanbao.cn

Headquaters: Shanghai Lanbao Sensing Technology Co.,Ltd. Tel: +86-21-57486188 Fax: +86-21-57486199