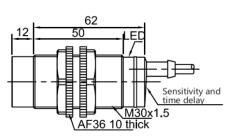

160S; |
| Standard target            | Fe 65*65*1t                    | Voltage withstand     | 2000V/AC 50/60Hz 60S                   |
| Switch-point drifts [%/Sr] | ≤±20%                          | Insulation resistance | ≥50MΩ (500VDC)                         |
| Hysteresis range [%/Sr]    | 120%                           | Vibration resistance  | 1050Hz (1.5mm)                         |
| Repeat accuracy [R]        | ≤3%                            | Degree of protection  | IP67                                   |
| Load current               | ≤300mA                         | Housing material      | РВТ                                    |
| Residual voltage           | ≤10V                           | Connection type       | 2m PVC cable                           |

#### Dimensions



## Wiring diagram



Headquaters: Shanghai Lanbao Sensing Technology Co.,Ltd.Tel: +86-21-57486188Fax: +86-21-57486199