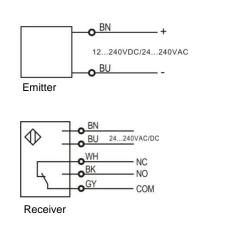

| Voltage withstand     | 2000V/AC 50/60Hz 60s                  |  |  |  |
| Min target               |                          | Insulation resistance | ≥50MΩ(500VDC)                         |  |  |  |
| Hysteresis range [%/Sr]  |                          | Vibration resistance  | 1050Hz (0.5mm)                        |  |  |  |
| Repeat accuracy [R] ≤5%  |                          | Degree of protection  | IP67                                  |  |  |  |
| Load current             | ≤3A (receiver)           | Housing material      | PC/ABS                                |  |  |  |
| Residual voltage         |                          | Connection type       | 2m PVC cable                          |  |  |  |

### **Dimensions**

# Emitter Solver 18 Emitter Receiver

# Wiring diagram