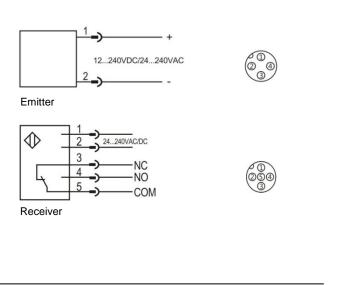

VAC/DC             | Voltage withstand     | 2000V/AC 50/60Hz 60s                  |  |  |  |
| Min target               |                          | Insulation resistance | ≥50MΩ(500VDC)                         |  |  |  |
| Hysteresis range [%/Sr]  |                          | Vibration resistance  | 1050Hz (0.5mm)                        |  |  |  |
| Repeat accuracy [R] ≤5%  |                          | Degree of protection  | IP67                                  |  |  |  |
| Load current             | ≤3A (receiver)           | Housing material      | PC/ABS                                |  |  |  |
| Residual voltage         |                          | Connection type       | M12 connector                         |  |  |  |

### **Dimensions**

# Emitter Receiver

## Wiring diagram