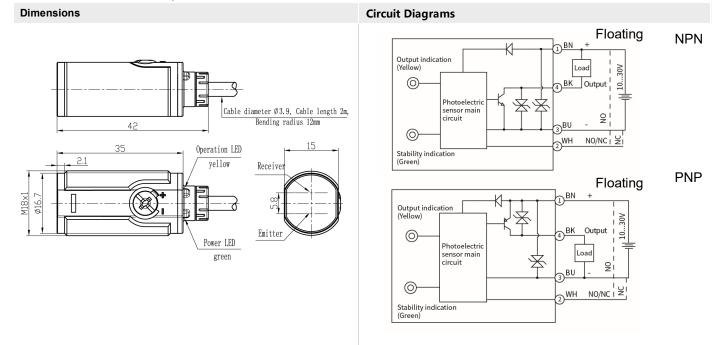

## Model

| NPN NO/NC           | PSS-BC40DNBR                                                                                                            | PNP NO/NC             | PSS-BC40DPBR                                  |
|---------------------|-------------------------------------------------------------------------------------------------------------------------|-----------------------|-----------------------------------------------|
|                     |                                                                                                                         |                       |                                               |
| Specifications      |                                                                                                                         |                       |                                               |
| Detection type      | Diffuse reflection                                                                                                      | Hysteresis            | 320%                                          |
| Rated distance      | 40cm                                                                                                                    | Indicator             | Green LED: power, stable                      |
| Light source        | Red light (640nm)                                                                                                       |                       | Yellow LED: output, short circuit or overload |
| Spot size           | 15*15mm@40cm                                                                                                            | Anti-ambient light    | Anti-sunlight interference ≤ 10,000lux        |
| Output              | NPN NO/NC or PNP NO/NC                                                                                                  |                       | Incandescent light interference ≤ 3,000lux    |
| Response time       | ≤0.5ms                                                                                                                  | Operating temperature | -2555 °C                                      |
| Supply voltage      | 1030 VDC                                                                                                                | Storage temperature   | -3570 °C                                      |
| Consumption current | ≤20mA                                                                                                                   | Protection degree     | IP67                                          |
| Load current        | ≤200mA                                                                                                                  | Certification         | CE                                            |
| Voltage drop        | ≤1V                                                                                                                     | Material              | Housing: PC+ABS; Filter: PMMA                 |
| Circuit protection  | Short-circuit, overload, reverse polarity protection                                                                    | Annex                 | M18 nut (2PCS), instruction manual            |
| Connection          | 2m PVC cable                                                                                                            |                       |                                               |
| Distance adjustment | Single-turn potentiometer                                                                                               |                       |                                               |
| NO/NC adjustment    | White wire is connected to the positive pole or hang up, NO mode; White wire is connected to the negative pole, NC mode |                       |                                               |

Remarks: Detection object is 90% white card with size 20cm \* 20cm;

(2) The green LED becomes weaker, which means that the signal is weaker and the sensor is unstable; The yellow LED flashes, which means that the sensor is shorted or overloaded;