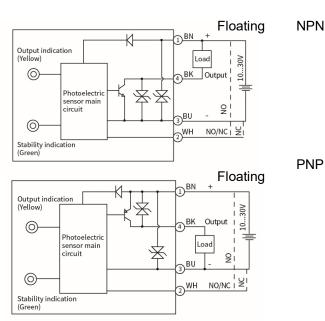

# Circuit Diagrams

### Model

| NPN NO/NC | PSS-BC10DNB   | PNP NO/NC | PSS-BC10DPB  |
|-----------|---------------|-----------|--------------|
|           | . 55 20.02.12 |           | . 55 26.62.2 |

| Specifications      |                                                                                                                         |                       |                                               |  |  |
|---------------------|-------------------------------------------------------------------------------------------------------------------------|-----------------------|-----------------------------------------------|--|--|
| Detection type      | Diffuse reflection                                                                                                      | Hysteresis            | 320%                                          |  |  |
| Rated distance      | 10cm                                                                                                                    | Indicator             | Green LED: power, stable                      |  |  |
| Light source        | Infrared (940nm)                                                                                                        |                       | Yellow LED: output, short circuit or overload |  |  |
| Output              | NPN NO/NC or PNP NO/NC                                                                                                  | Anti-ambient light    | Anti-sunlight interference ≤ 10,000lux;       |  |  |
| Response time       | ≤0.5ms                                                                                                                  |                       | Incandescent light interference ≤ 3,000lux    |  |  |
| Supply voltage      | 1030 VDC                                                                                                                | Operating temperature | -2555 °C                                      |  |  |
| Consumption current | ≤20mA                                                                                                                   | Storage temperature   | -3570 °C                                      |  |  |
| Load current        | ≤200mA                                                                                                                  | Protection degree     | IP67                                          |  |  |
| Voltage drop        | ≤1V                                                                                                                     | Certification         | CE                                            |  |  |
| Circuit protection  | Short-circuit, overload, reverse polarity protection                                                                    | Material              | Housing: PC+ABS; Filter: PMMA                 |  |  |
| Connection          | 2m PVC cable                                                                                                            | Annex                 | M18 nut (2PCS), instruction manual            |  |  |
| Distance adjustment | Single-turn potentiometer                                                                                               |                       |                                               |  |  |
| NO/NC adjustment    | White wire is connected to the positive pole or hang up, NO mode; White wire is connected to the negative pole, NC mode |                       |                                               |  |  |