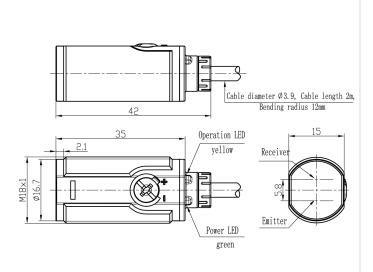

| M18 nut (2PCS), instruction manual            |  |  |
| Distance adjustment | Single-turn potentiometer                                                                                               |                       |                                               |  |  |
| NO/NC adjustment    | White wire is connected to the positive pole or hang up, NO mode; White wire is connected to the negative pole, NC mode |                       |                                               |  |  |

Remarks:①Detection object is 90% white card with size 20cm \* 20cm;

②The green LED becomes weaker, which means that the signal is weaker and the sensor is unstable; The yellow LED flashes, whichmeans that the sensor is shorted or overloaded;

market@shlanbao.cn

### Dimensions



# Circuit Diagrams