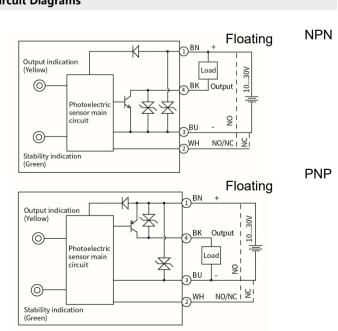

ion manual            |  |  |
| Connection          | M12 4-core connector                                                                                            |                       |                                               |  |  |
| NO/NC adjustment    | Feet 2 is connected to the positive pole or hang up, NO mode; Feet 2 is connected to the negative pole, NC mode |                       |                                               |  |  |

Remarks: ①Detection object is 90% white card with size 20cm \* 20cm;

②The green LED becomes weaker, which means that the signal is weaker and the sensor is unstable; The yellow LED flashes, which means that the sensor is shorted or overloaded;

# 46.2 Operation LED 2.1 yellow Receive Emitter Power LED green

### **Circuit Diagrams**