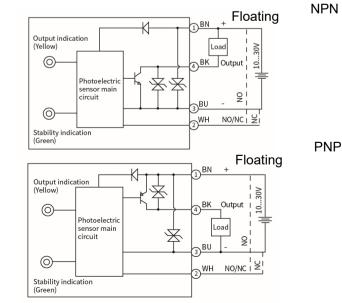

### **Circuit Diagrams**

NO/NC adjustment White wire is connected to the positive pole or hang on, NO mode; White wire is connected to the negative pole, NC mode

\*This data is the result of the TD-09 test of the reflector of the Lanbao PSM polarized sensor.