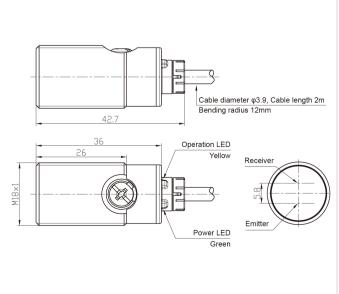

ircuit protection  | Short-circuit, overload, reverse polarity protection    | Annex                 | M18 nut (2PCS), instruction manual,ReflectorTD-09 |
|                     |                                                         |                       |                                                   |

NO/NC adjustment White wire is connected to the positive pole or hang on, NO mode; White wire is connected to the negative pole, NC mode

\*This data is the result of the TD-09 test of the reflector of the Lanbao PSM polarized sensor.

\*\*Smaller objects can be detected by adjustment.

\*\*\*The green LED becomes weaker, which means that the signal is weaker and the sensor is unstable; The yellow LED flashes, which means that the sensor is short ed or overloaded;

### Dimensions



### **Circuit Diagrams**