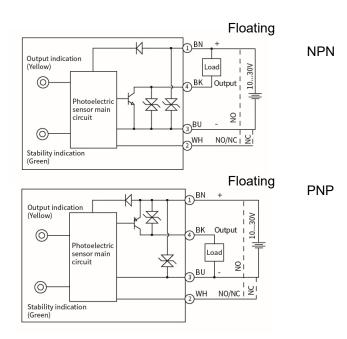

tion  | Short-circuit, overload, reverse polarity protection                                                         | Annex                 | M18 nut (2PCS), instruction manual                        |
| Connection          | 2m PVC cable                                                                                                 |                       |                                                           |
| NO/NC adjustment    | White wire is connected to the positive pole, NO mode; White wire is connected to the negative pole, NC mode |                       |                                                           |

## **Dimensions**

# Cable diameter $\varphi$ 3.9, Cable length 2m Bending radius 12mm Operation LED Yellow Receiver Power LED Green

# **Circuit Diagrams**