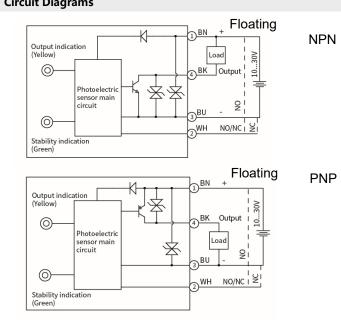

| M18 nut (2PCS), instruction manual            |
| Distance adjustment | Single-turn potentiometer                                                                                       |                       |                                               |
| NO/NC adjustment    | Feet 2 is connected to the positive pole or hang up, NO mode; Feet 2 is connected to the negative pole, NC mode |                       |                                               |

Remarks: ①Detection object is 90% white card with size 20cm \* 20cm;

②The green LED becomes weaker, which means that the signal is weaker and the sensor is unstable; The yellow LED flashes, which means that the sensor is shorted or overloaded;

market@shlanbao.cn

## **Dimensions**



### **Circuit Diagrams**