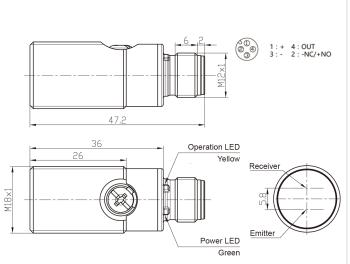

| Annex                 | M18 nut (2PCS), instruction manual            |
| Distance adjustment | Single-turn potentiometer                                                                                       |                       |                                               |
| NO/NC adjustment    | Feet 2 is connected to the positive pole or hang up, NO mode; Feet 2 is connected to the negative pole, NC mode |                       |                                               |

Remarks: ①Detection object is 90% white card with size 20cm \* 20cm;

②The green LED becomes weaker, which means that the signal is weaker and the sensor is unstable; The yellow LED flashes, which means that the sensor is shorted or overloaded;

market@shlanbao.cn

## **Dimensions**



### **Circuit Diagrams**