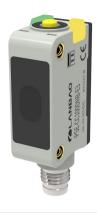

## Plastic square shape photoelectric sensors PSE series

## **Feature description**

- •Universal housing, an ideal replacement for a wide range of sensor types;
- •IP67, suitable for harsh environments;
- •One-key distance setting, accurate and fast setting
- •Using TOF principle, the difference between black and white of the product is small, and the detection is stable