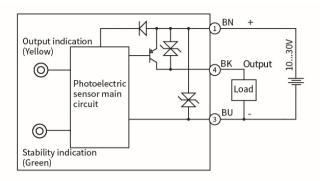

|                       |                                           |
| NO/NC adjustment    | Press the button for 58s, when the yellow and green light flash synchronously at 2Hz, and lift. Finish state switch.           |                       |                                           |
| Distance adjustment | Press the button for 25s, when the yellow and green light flash synchronously at 4Hz, and lift to finish the distance setting. |                       |                                           |
|                     | If the yellow and green lights flash asynchronously at 8Hz for 3s, and the setting fails.                                      |                       |                                           |

## Dimensions







## Wiring diagram





NPN PNP

market@shlanbao.cn