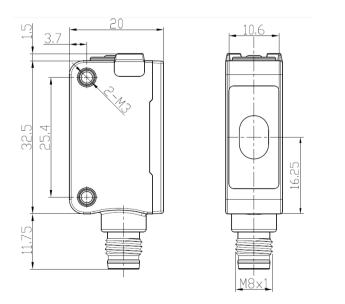

Zener protection                                   |                       |                                           |
| NO/NC adjustment    | Press the button for 58s, when the yellow and green light flash synchronously at 2Hz, and lift. Finish state switch.           |                       |                                           |
| Distance adjustment | Press the button for 25s, when the yellow and green light flash synchronously at 4Hz, and lift to finish the distance setting. |                       |                                           |
|                     | If the yellow and green lights flash asynchronously at 8Hz for 3s, and the setting fails.                                      |                       |                                           |

## Dimensions







## Wiring diagram





NPN PNP

market@shlanbao.cn