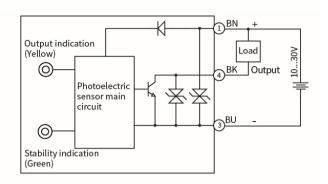

|                       |                                           |
| NO/NC adjustment    | Press the button for 58s, when the yellow and green light flash synchronously at 2Hz, and lift. Finish state switch.           |                       |                                           |
| Distance adjustment | Press the button for 25s, when the yellow and green light flash synchronously at 4Hz, and lift to finish the distance setting. |                       |                                           |
|                     | If the yellow and green lights flash asynchronously at 8Hz for 3s, and the setting fails.                                      |                       |                                           |

## Dimensions







## Wiring diagram





NPN PNP

market@shlanbao.cn