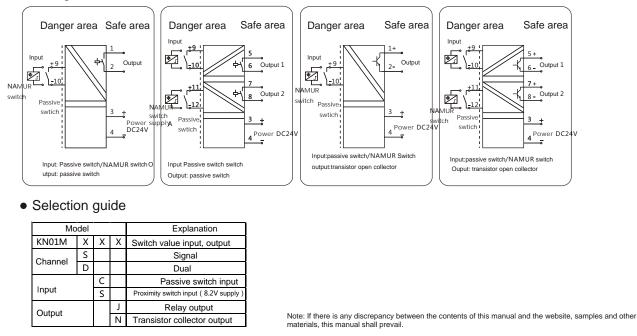

#### • Performance

Transmit active or passive switching signals from dangerous areas to safe areas through barriers. The output mode is relay or collector output mode, and the forward and reverse effects can be selected at the same time.

#### Main features

Transmit accuracy ±0.2%×F.S

| Danger area                  | Passive input signal is pure switch contact.                                                   |
|------------------------------|------------------------------------------------------------------------------------------------|
| Allowable input signal       | Active signal:Sn=0, Current<0.2mA;                                                             |
|                              | Sn is infinite,current<3mA;                                                                    |
|                              | Sn is max.sensing distance,current is 1.0-1.2mA                                                |
|                              |                                                                                                |
| Safety area<br>output signal | Relay NC(NO) contact point output,allow(Resistive)load:                                        |
|                              | AC125V 0.5A, DC60V 0.3A, DC30V 1A                                                              |
|                              | Open collector output:                                                                         |
|                              | Passive,outer supply : <40V DC, switch frequency≤5kHz                                          |
|                              | Current output≤60mA , short circuit current<100mA.                                             |
| Applicable                   | Proximity switch, active and passive switches, dry contact (intrinsically safe pressure switch |
| Power supply                 | DC 24V±10%                                                                                     |
| Power consum                 | nption 2W                                                                                      |
| Housing size                 | W×H×D(22.6*100.3*113.3)mm                                                                      |
|                              |                                                                                                |