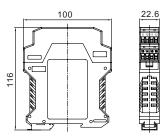

• Dimension

#### Main features

Transmit accuracy ±0.2%×F.S

| Danger area                  | Passive input signal is pure switch contact.                                                   |
|------------------------------|------------------------------------------------------------------------------------------------|
| Allowable input signal       | Active signal:Sn=0, Current<0.2mA;                                                             |
|                              | Sn is infinite,current<3mA;                                                                    |
|                              | Sn is max.sensing distance,current is 1.0-1.2mA                                                |
|                              |                                                                                                |
| Safety area<br>output signal | Relay NC(NO) contact point output,allow(Resistive)load:                                        |
|                              | AC125V 0.5A, DC60V 0.3A, DC30V 1A                                                              |
|                              | Open collector output:                                                                         |
|                              | Passive,outer supply : <40V DC, switch frequency≤5kHz                                          |
|                              | Current output≤60mA , short circuit current<100mA.                                             |
| Applicable                   | Proximity switch, active and passive switches, dry contact (intrinsically safe pressure switch |
| Power supply                 | DC 24V±10%                                                                                     |
| Power consum                 | nption 2W                                                                                      |
| Housing size                 | W×H×D(22.6*100.3*113.3)mm                                                                      |
|                              |                                                                                                |