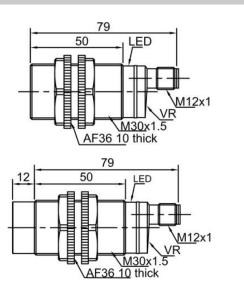

## Dimensions

CR30SCN15ATO-E2

AC2 wires NC CR30SCF10ATC-E2 CR30SCN15ATC-E2

| Technical specifications   |                                    |             |                         |                      |
|----------------------------|------------------------------------|-------------|-------------------------|----------------------|
| Mounting                   | Flush                              | Non-flush   | Leakage current [lr]    | ≤3mA                 |
| Rated distance [Sn]        | 10mm (adjustable) 15mm(adjustable) |             | Circuit protection      |                      |
| Assured distance [Sa]      | 08mm                               | 012mm       | Output indicator        | Yellow LED           |
| Dimensions                 | M30*79mm                           | M30*91 mm   | Ambient temperature     | -25°C70°C            |
| Output                     | NO/NC(depends on part number)      |             | Ambient humidity        | 35-95%RH             |
| Supply voltage             | 20250 VAC                          |             | Switching frequency [F] | 15 Hz                |
| Standard target            | Fe 30*30*1t                        | Fe 45*45*1t | Voltage withstand       | 2000V/AC 50/60Hz 60S |
| Switch-point drifts [%/Sr] | ≤±20%                              |             | Insulation resistance   | ≥50MΩ (500VDC)       |
| Hysteresis range [%/Sr]    | 320%                               |             | Vibration resistance    | 10…50Hz (1.5mm)      |
| Repeat accuracy [R]        | ≤3%                                |             | Degree of protection    | IP67                 |
| Load current               | ≤300mA                             |             | Housing material        | PBT                  |
| Residual voltage           | ≤10V                               |             | Connection type         | M12 connector        |