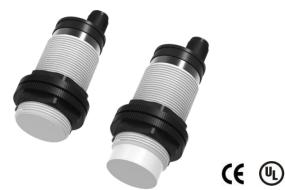

## Plastic cylindrical shape capacitive sensors CR30S series

## Features

- ◆ Be able to detect both metal and nonmetal objects;
- Be able to detect various media via nonmetallic container;
- Reliable liquid level detecting;

Part number

AC2 wires NO CR30SCF10ATO-E2

CR30SCN15ATO-E2

AC2 wires NC CR30SCF10ATC-E2 CR30SCN15ATC-E2

| Technical specifications   |                                    |             |                         |                      |
|----------------------------|------------------------------------|-------------|-------------------------|----------------------|
| Mounting                   | Flush                              | Non-flush   | Leakage current [lr]    | ≤3mA                 |
| Rated distance [Sn]        | 10mm (adjustable) 15mm(adjustable) |             | Circuit protection      |                      |
| Assured distance [Sa]      | 08mm                               | 012mm       | Output indicator        | Yellow LED           |
| Dimensions                 | M30*79mm                           | M30*91 mm   | Ambient temperature     | -25°C70°C            |
| Output                     | NO/NC(depends on part number)      |             | Ambient humidity        | 35-95%RH             |
| Supply voltage             | 20250 VAC                          |             | Switching frequency [F] | 15 Hz                |
| Standard target            | Fe 30*30*1t                        | Fe 45*45*1t | Voltage withstand       | 2000V/AC 50/60Hz 60S |
| Switch-point drifts [%/Sr] | ≤±20%                              |             | Insulation resistance   | ≥50MΩ (500VDC)       |
| Hysteresis range [%/Sr]    | 320%                               |             | Vibration resistance    | 10…50Hz (1.5mm)      |
| Repeat accuracy [R]        | ≤3%                                |             | Degree of protection    | IP67                 |
| Load current               | ≤300mA                             |             | Housing material        | PBT                  |
| Residual voltage           | ≤10V                               |             | Connection type         | M12 connector        |