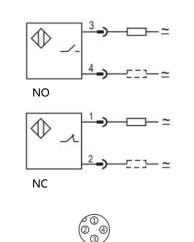

| Fe 30*30*1t                        | Fe 45*45*1t | Voltage withstand       | 2000V/AC 50/60Hz 60S |
| Switch-point drifts [%/Sr] | ≤±20%                              |             | Insulation resistance   | ≥50MΩ (500VDC)       |
| Hysteresis range [%/Sr]    | 320%                               |             | Vibration resistance    | 10…50Hz (1.5mm)      |
| Repeat accuracy [R]        | ≤3%                                |             | Degree of protection    | IP67                 |
| Load current               | ≤300mA                             |             | Housing material        | PBT                  |
| Residual voltage           | ≤10V                               |             | Connection type         | M12 connector        |

## Dimensions



## Wiring diagram