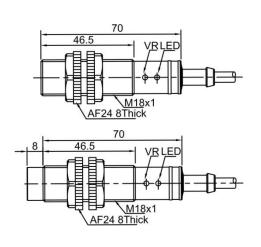

|
| Standard target            | Fe 18*18*1t                   | Fe24*24*1t      | Voltage withstand       | 2000V/AC 50/60Hz 60S |
| Switch-point drifts [%/Sr] | ≤±20%                         |                 | Insulation resistance   | ≥50MΩ (500VDC)       |
| Hysteresis range [%/Sr]    | 320%                          |                 | Vibration resistance    | 1050Hz (1.5mm)       |
| Repeat accuracy [R]        | ≤3%                           |                 | Degree of protection    | IP67                 |
| Load current               | ≤300mA                        |                 | Housing material        | PBT                  |
| Residual voltage           | ≤10V                          |                 | Connection type         | 2m PVC cable         |

### Dimensions



## Wiring diagram