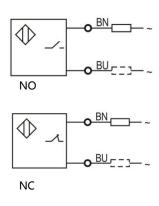

| Fe 18*18*1t                   | Fe24*24*1t      | Voltage withstand       | 2000V/AC 50/60Hz 60S |
| Switch-point drifts [%/Sr] | ≤±20%                         |                 | Insulation resistance   | ≥50MΩ (500VDC)       |
| Hysteresis range [%/Sr]    | 320%                          |                 | Vibration resistance    | 1050Hz (1.5mm)       |
| Repeat accuracy [R]        | ≤3%                           |                 | Degree of protection    | IP67                 |
| Load current               | ≤300mA                        |                 | Housing material        | PBT                  |
| Residual voltage           | ≤10V                          |                 | Connection type         | 2m PVC cable         |

### Dimensions



## Wiring diagram