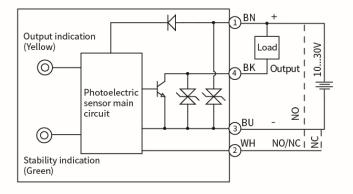

| Weight                | 50g                                                     |
| Light source        | Red light (640nm)                                                                                        | Connection            | 2m PVC cable                                            |
| Circuit protection  | Short-circuit, overload, reverse polarity and zener protection                                           |                       |                                                         |
| NO/NC adjustment    | The status of white wire connected to the negative is NC, while connected to the positive hanging is NO. |                       |                                                         |

## Dimensions





## **Circuit Diagrams**





NPN

PNP