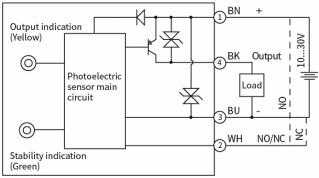

| Weight                | 50g                                                     |
| Light source        | Red light (640nm)                                                                                        | Connection            | 2m PVC cable                                            |
| Circuit protection  | Short-circuit, overload, reverse polarity and zener protection                                           |                       |                                                         |
| NO/NC adjustment    | The status of white wire connected to the negative is NC, while connected to the positive hanging is NO. |                       |                                                         |

## Dimensions





## **Circuit Diagrams**





NPN

PNP