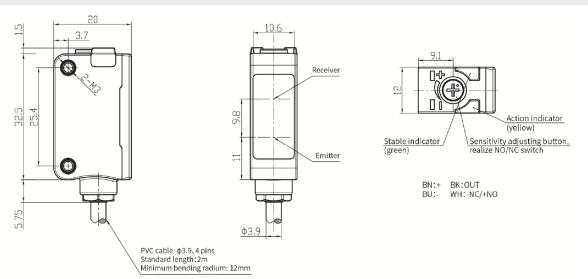

| Weight                | 50g                                                     |
| Light source        | Red light (640nm)                                                                                        | Connection            | 2m PVC cable                                            |
| Circuit protection  | Short-circuit, overload, reverse polarity and zener protection                                           |                       |                                                         |
| NO/NC adjustment    | The status of white wire connected to the negative is NC, while connected to the positive hanging is NO. |                       |                                                         |

## Dimensions





## **Circuit Diagrams**





NPN

PNP